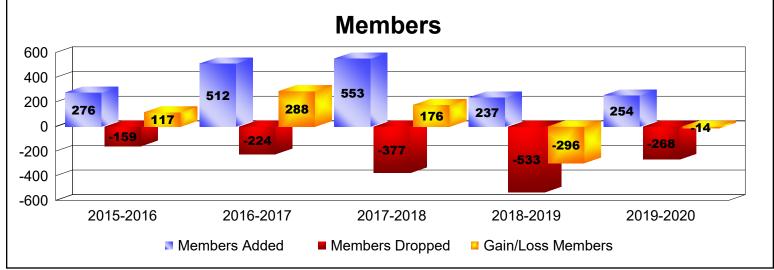

District B 7

As of June 2020 Cumulative

| Year      | New<br>Clubs | Dropped<br>Clubs | Gain/<br>Loss<br>Clubs | New<br>Members | Charter<br>Members | Reinstate<br>Members | Transfer<br>Members | Total<br>Member<br>Added | Total<br>Members<br>Dropped | Gain/<br>Loss<br>Members |
|-----------|--------------|------------------|------------------------|----------------|--------------------|----------------------|---------------------|--------------------------|-----------------------------|--------------------------|
| 2015-2016 | 5            | 0                | 5                      | 159            | 113                | 4                    | 0                   | 276                      | -159                        | 117                      |
| 2016-2017 | 6            | 0                | 6                      | 355            | 142                | 7                    | 8                   | 512                      | -224                        | 288                      |
| 2017-2018 | 9            | -1               | 8                      | 277            | 223                | 28                   | 25                  | 553                      | -377                        | 176                      |
| 2018-2019 | 4            | -2               | 2                      | 106            | 109                | 11                   | 11                  | 237                      | -533                        | -296                     |
| 2019-2020 | 1            | -2               | -1                     | 171            | 49                 | 15                   | 19                  | 254                      | -268                        | -14                      |
| Average   | 5            | -1               | 4                      | 214            | 127                | 13                   | 13                  | 366                      | -312                        | 54                       |