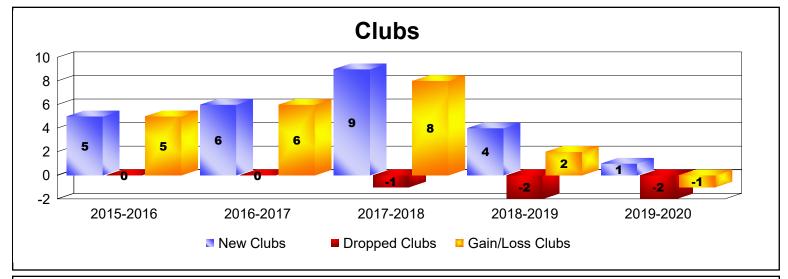

District B 7

As of June 2020 Cumulative

| Year      | New<br>Clubs | Dropped<br>Clubs | Gain/<br>Loss<br>Clubs | New<br>Members | Charter<br>Members | Reinstate<br>Members | Transfer<br>Members | Total<br>Member<br>Added | Total<br>Members<br>Dropped | Gain/<br>Loss<br>Members |
|-----------|--------------|------------------|------------------------|----------------|--------------------|----------------------|---------------------|--------------------------|-----------------------------|--------------------------|
| 2015-2016 | 5            | 0                | 5                      | 159            | 113                | 4                    | 0                   | 276                      | -159                        | 117                      |
| 2016-2017 | 6            | 0                | 6                      | 355            | 142                | 7                    | 8                   | 512                      | -224                        | 288                      |
| 2017-2018 | 9            | -1               | 8                      | 277            | 223                | 28                   | 25                  | 553                      | -377                        | 176                      |
| 2018-2019 | 4            | -2               | 2                      | 106            | 109                | 11                   | 11                  | 237                      | -533                        | -296                     |
| 2019-2020 | 1            | -2               | -1                     | 171            | 49                 | 15                   | 19                  | 254                      | -268                        | -14                      |
| Average   | 5            | -1               | 4                      | 214            | 127                | 13                   | 13                  | 366                      | -312                        | 54                       |